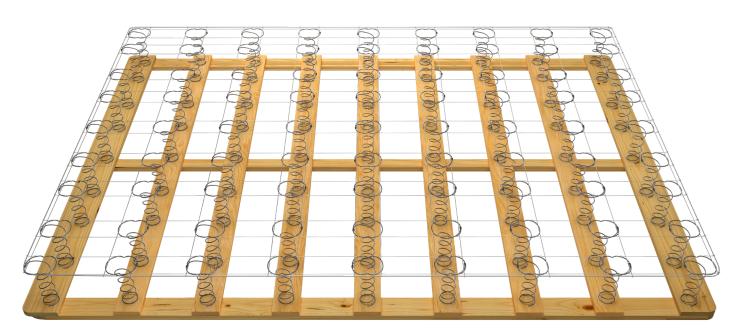

BeddingComponents.com

WEBLOK® is the essence of ingenious simplicity, engineered to allow the use of a full range of coil counts with just one grid.

- WEBLOK® Design Locks into the welded grid top.
- **Simplicity** Utilizes two simple components: notched-and-welded grid top and single-cone coils.
- **Efficiency** Offers a quick, sturdy connection for premium mattress support without the use of clips.
- **Height Options** Available in a variety of gauges and profiles.

Dyna-Lock® notched module design locks WEBLOK® coils into welded grid top

| Product Name | Twin        | Twin XL     | Full        | Full XL     | Queen       | Split Queen | Split Cal King |
|--------------|-------------|-------------|-------------|-------------|-------------|-------------|----------------|
| WEBLOK®      | 37" x 73.5" | 37" x 78.5" | 52" x 73.5" | 52" x 78.5" | 59" x 78.5" | 29" x 78.5" | 35" x 82.5"    |