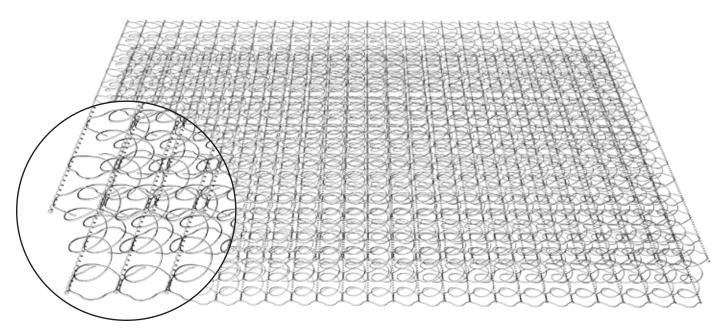

BeddingComponents.com

With consistent coverage across the surface of the bed, VertiCoil® Edge delivers a strong perimeter that reduces sagging and the feeling of roll-off at the edge of the bed.

- Open-Coil Design Remains stable throughout every part of the mattress.
- **Durability** Provides a durable, long-lasting sleep surface that springs back to its original shape after each use.
- Alternating-Coil Rows Evenly distribute weight and counteract force to deliver proper support and improved perimeter consistency.
- Stress-Relieved Wire Holds its shape and provides a durable, consistent sleep surface.
- Packable and Shippable Can be compressed and rolled.

Alternating design

| Product Name    | Coil Height | Coil Count* | Center ILD |
|-----------------|-------------|-------------|------------|
| VertiCoil® Edge | 6"          | 468         | 643        |