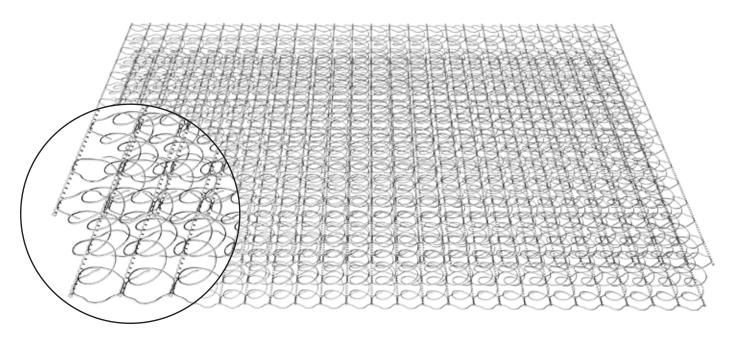

## VERTICOIL® EDGE – COMPRESSED AND ROLLED

BeddingComponents.com

With consistent coverage across the surface of the bed, VertiCoil® Edge delivers a durable array of coils evenly distributed from edge to edge.

- Open-Coil Design Remains stable throughout every part of the mattress.
- **Durability** Provides a durable, long-lasting sleep surface that springs back to its original shape after each use.
- Alternating-Coil Rows Evenly distribute weight and counteract force to deliver proper support and improved perimeter consistency.
- Stress-Relieved Wire Holds its shape and provides a durable, consistent sleep surface.
- Packable and Shippable Can be compressed, folded, and rolled.