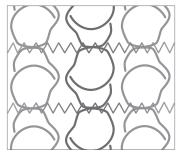

- Open-Coil Design Remains stable throughout every part of the mattress.
- **Durability** Provides a durable, long-lasting sleep surface that springs back to its original shape after each use.
- Alternating-Coil Rows Evenly distribute weight and counteract force to deliver proper support and improved perimeter consistency.
- Stress-Relieved Wire Holds its shape and provides a durable, consistent sleep surface.
- Packable and Shippable Can be compressed, folded, and rolled.

Alternating design

| Product Name    | Coil Height | Coil Count* | Center ILD |
|-----------------|-------------|-------------|------------|
| VertiCoil® Edge | 6"          | 468         | 643        |