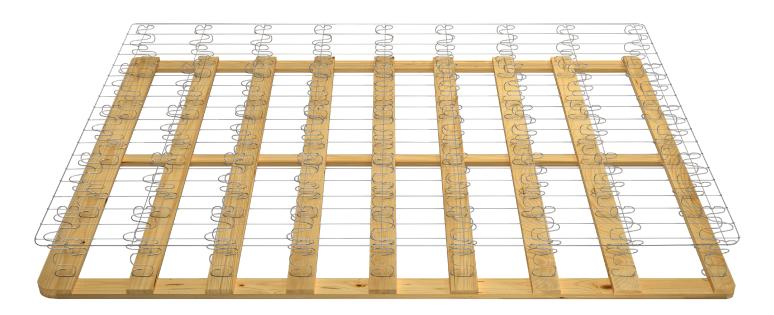

BeddingComponents.com

True-Flex® delivers optimum spring action and multiple rows of conforming modules, providing increased mattress comfort and superior load distribution.

- Dyna-Lock® Design This patented, interlocking design provides uniform support and livelier spring action.
- Durability Dense wire grid provides strength and stability.
- **Support** 6-gauge border rod enhances edge support.
- Efficiency Designed for fast, easy assembly.
- **Height Options** Available in high-profile and standard versions.

Dyna-Lock® notched module design locks True-Flex® modules into welded grid top

| Product Name | Twin        | Twin XL     | Full        | Full XL     | Queen       | Split Queen | Split Cal King |
|--------------|-------------|-------------|-------------|-------------|-------------|-------------|----------------|
| True-Flex®   | 37" x 73.5" | 37" x 78.5" | 52" x 73.5" | 52" x 78.5" | 59" x 78.5" | 29" x 78.5" | 35" x 82.5"    |