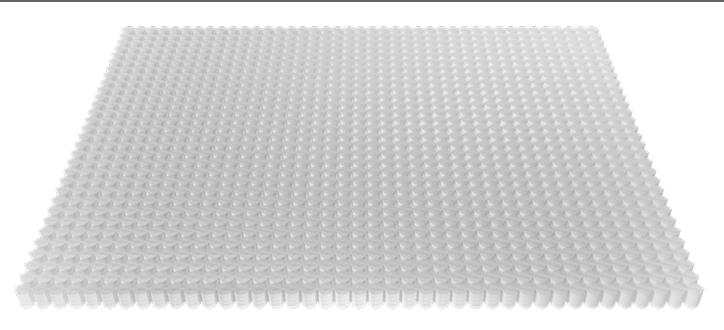

Low-profile Softech® is a performance layer that eliminates the need for extra foam and expands layering options to deliver durable, responsive comfort.

- Increased Coil Counts Layers on top of innerspring units, adding an extra level of comfort.
- **Durability** Long-lasting and sag-resistant to outshine other comfort layer materials.
- **Customization** Offers many applications and configuration options.
- **Support** Even support across the surface, keeping sleepers from rolling together at night and minimizing partner disturbance.

1,5" Softech® coil

2.4" Softech® coil (shown in unit above)

| Product Name | Coil Height | Coil Count* |
|--------------|-------------|-------------|
| Softech®     | 1.5"        | 1,353       |
|              | 2.4"        | 1,872       |