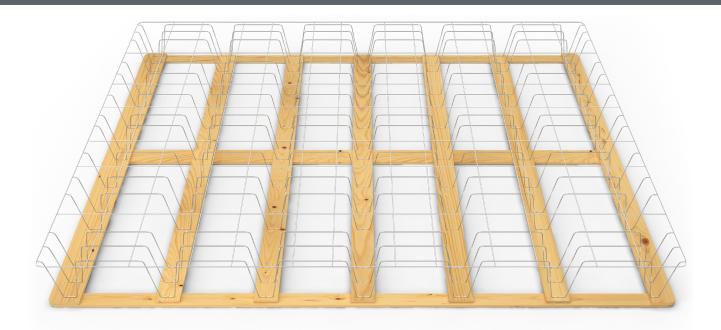

## **SEMI-FLEX**<sup>®</sup> Performance Grid Foundation

BeddingComponents.com

The strong, steel Semi-Flex<sup>®</sup> Performance Grid foundation is better than wood because it's proven stronger and, unlike wood, won't crack and squeak over time.

- **Performance Grid** One-piece, easy-to-assemble, unitized welded steel construction.
- **Tailored Corners** Smaller corner radius allows an eye-appealing fit and finish.
- Height Options Comes in 3.5" low-profile and 7" high-profile options to meet any foundation need.
- **Durability Tested** Performance border is 53% stronger than 4-gauge and 14% stronger than 3-gauge round borders.