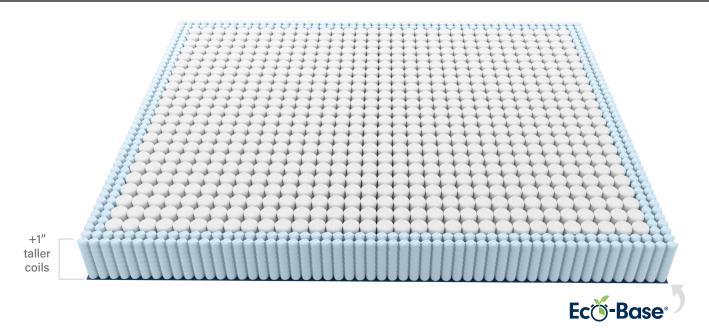

## QUANTUM EDGE® ELITE EVO™

with Eco-Base®

BeddingComponents.com

Quantum Edge® Elite EVO™ forms a frame around our Bolsa® unit, providing superior edge support, delivering a consistent sleep surface, and reduces the feeling of roll-off.

- Eco-Base® 100% polyester non-woven fiber.
  - Improved durability and compression recovery compared to commodity poly base foam.
  - Promotes Sustainability 80% less petro-chemical contents per unit, which conserves 80 gallons for every 200 Queen units\*
  - Better shape retention less size variation when handling.
- Quantum Edge® Elite EVO™ Coils A reinforced perimeter, made up of narrow-diameter Quantum® coils, that frames the sides, delivers a consistent sleep surface, and reduces feeling of roll-off.
- Bolsa® EVO™ Coils Provide an even surface that absorbs partner movement and prevents sleepers from rolling together.
- Next-Generation Innersprings ComfortCore® EVO™ (Elevated Value Objective) delivers a higher value proposition through advanced engineering and mindful use of wire.
- Pre-Compressed Coils Create a firm surface that makes the unit more responsive to body movements.
- Stress-Relieved Wire Holds its shape and provides a durable, consistent sleep surface.
- Packable and Shippable Can be compressed, folded, and rolled for easier handling in a more manageable size.

| Product Name                               | Coil Height | Coil Count* |
|--------------------------------------------|-------------|-------------|
| Quantum Edge® Elite EVO™<br>with Eco-Base® | 9"          | 1,000       |