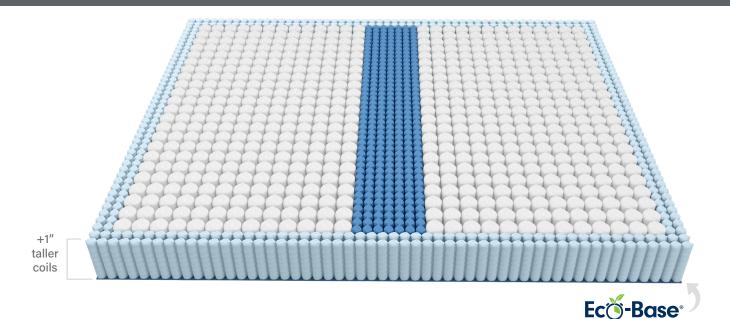

## QUANTUM EDGE<sup>®</sup> ELITE EVO<sup>™</sup>

Combi-Zone® with Eco-Base®

BeddingComponents.com

Quantum Edge<sup>®</sup> Elite EVO<sup>™</sup> Combi-Zone<sup>®</sup> with Eco-Base<sup>®</sup> contains Quantum<sup>®</sup> coils along the edge and through the center third zone.

- Eco-Base<sup>®</sup> 100% polyester non-woven fiber.
  - Improved durability and compression recovery compared to commodity poly base foam.
  - Promotes Sustainability 80% less petro-chemical contents per unit, which conserves 80 gallons for every 200 Queen units\*
  - Better shape retention less size variation when handling.
- Combi-Zone<sup>®</sup> Quantum<sup>®</sup> coils make up the center third zone, strategically positioned to provide superior hip and lumbar support.
- Quantum Edge<sup>®</sup> Elite EVO<sup>™</sup> Coils A reinforced perimeter, made up of narrow-diameter Quantum<sup>®</sup> coils, that frames the sides, delivers a consistent sleep surface, and reduces feeling of roll-off.
- Bolsa<sup>®</sup> Coils Provide an even surface that absorbs partner movement and prevents sleepers from rolling together.
- Next-Generation Innersprings ComfortCore<sup>®</sup> EVO<sup>™</sup> (Elevated Value Objective) delivers a higher value proposition through advanced engineering and mindful use of wire.
- **Pre-Compressed Coils** Create a firm surface that makes the unit more responsive to body movements.
- Stress-Relieved Wire Holds its shape and provides a durable, consistent sleep surface.
- **Packable and Shippable** Can be compressed, folded, and rolled for easier handling in a more manageable size.

| Product Name                                                                               | Coil Height | Coil Count* |
|--------------------------------------------------------------------------------------------|-------------|-------------|
| Quantum Edge <sup>®</sup> Elite EVO™<br>Combi-Zone <sup>®</sup> with Eco-Base <sup>®</sup> | 9"          | 1,044       |