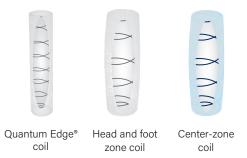

- Quantum Edge® Coils A reinforced perimeter, made up of narrow-diameter Quantum® coils, that frames the sides, delivers a consistent sleep surface, and reduces that roll-off feeling.
- Bolsa® Nested Coil Unit A dual-gauge nested center-zoning section for enhanced back support.
- Stress-Relieved Wire Holds its shape and provides a durable, consistent sleep surface and minimizes partner disturbance.
- Packable and Shippable Can be compressed, folded, and rolled.