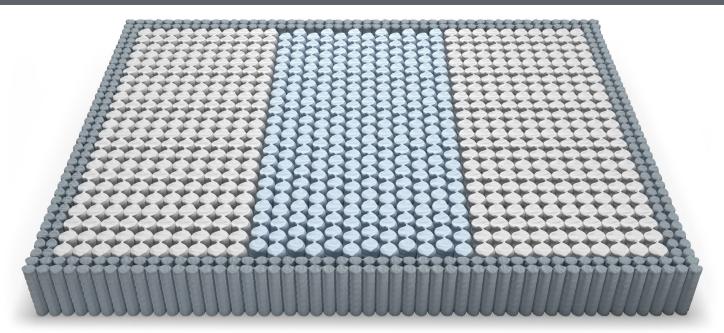

## **QUANTUM EDGE® ELITE**

Bolsa® Nested

BeddingComponents.com

The Quantum Edge® Elite Bolsa® Nested unit features uniquely configured center zoning with an enhanced edge, reducing or eliminating that roll-off feeling and delivering a consistent sleep surface.

| Product Name                         | Coil Count* |
|--------------------------------------|-------------|
| Quantum Edge® Elite<br>Bolsa® Nested | 1074        |

Sizes: Twin, Twin XL, Full, Full XL, Queen\*, King, Cal King