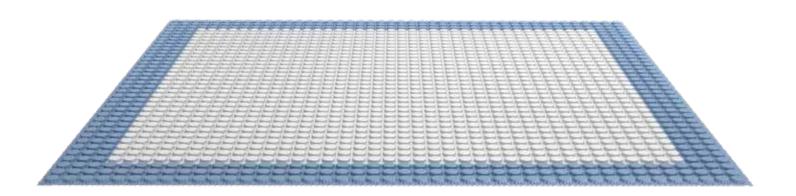

## NANOCOIL® EDGE Comfort Layer

BeddingComponents.com

NanoCoil® Edge is a micro-coil, made from upcycled steel, ultrasonically welded into polypropylene non-woven fabric, and placed in the comfort layer to enhance the sleep surface. Features ActivEdge™ for perimeter-enhancing support.

- ActivEdge<sup>™</sup> Transitions firmer perimeter support into the comfort layer, expanding the sleep surface and preventing roll-off.
- Enhanced Air Circulation Creates a channel for air to flow in and out
  of the mattress, enabling the body to reach its desired temperature for
  achieving deep, restorative sleep.
- **Superior Durability** Resists sagging, settlement, and body impressions.
- Unique, Customized Comfort Each coil individually contours to your body.
- **Responsive Support** Adjusts to body movements, thus isolating motion transfer and reducing partner disturbance.
- Packable and Shippable Can be compressed, folded, and rolled.

NanoCoil® micro-coil

| Product Name   | Coil Height | Coil Count* | Sheet ILD | Edge ILD |
|----------------|-------------|-------------|-----------|----------|
| NanoCoil® Edge | 1"          | 1,628       | 10.2      | 13.0     |