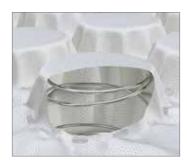

## NANOCOIL® EDGE Comfort Layer

BeddingComponents.com

NanoCoil® Edge is a micro-coil, made from upcycled steel, ultrasonically welded into polypropylene non-woven fabric, and placed in the comfort layer to enhance the sleep surface. Features ActivEdge™ for perimeter-enhancing support.

- ActivEdge<sup>™</sup> Transitions firmer perimeter support into the comfort layer, expanding the sleep surface and preventing roll-off.
- Enhanced Air Circulation Creates a channel for air to flow in and out
  of the mattress, enabling the body to reach its desired temperature for
  achieving deep, restorative sleep.
- **Superior Durability** Resists sagging, settlement, and body impressions.
- Unique, Customized Comfort Each coil individually contours to your body.
- **Responsive Support** Adjusts to body movements, thus isolating motion transfer and reducing partner disturbance.
- Packable and Shippable Can be compressed, folded, and rolled.