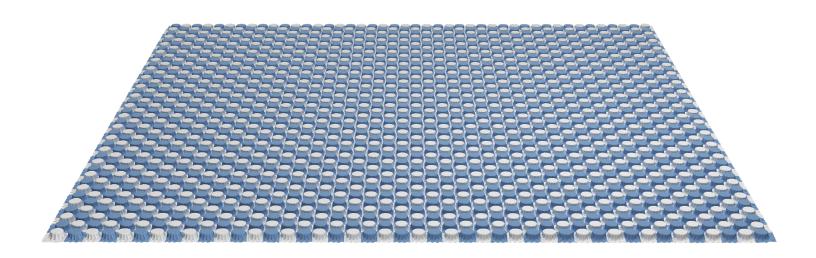

## NANOCOIL® CHECKERBOARD™

**Comfort Layer** 

BeddingComponents.com

NanoCoil® Checkerboard™ features firm and relaxed micro-coils placed in an alternating design resembling that of a standard checkerboard. These coils are captured between sheets of fabric, providing enhanced airflow, comfort, and conformity.

Alternating coil design

| Product Name            | Coil Height | Coil Count* | Sheet IFD |
|-------------------------|-------------|-------------|-----------|
| NanoCoil® Checkerboard™ | 1"          | 1,462       | 19        |