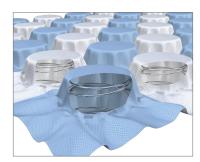

## NANOCOIL® CHECKERBOARD™

**Comfort Layer** 

BeddingComponents.com

NanoCoil® Checkerboard™ features firm and relaxed micro-coils placed in an alternating design resembling that of a standard checkerboard. These coils are captured between sheets of fabric, providing enhanced airflow, comfort, and conformity.

- **Unique, Customized Comfort** Alternating coil design allows the mattress to conform to the individual contours of the body for improved comfort.
- Enhanced Air Circulation Creates a channel for air to flow in and out of the mattress, enabling the body to reach its desired temperature for achieving deep, restorative sleep.
- **Superior Durability** Resists sagging, settlement, and body impressions.
- **Responsive Support** Adjusts to body movements, thus isolating motion transfer and reducing partner disturbance.
- Packable and Shippable Can be compressed, folded, and rolled.