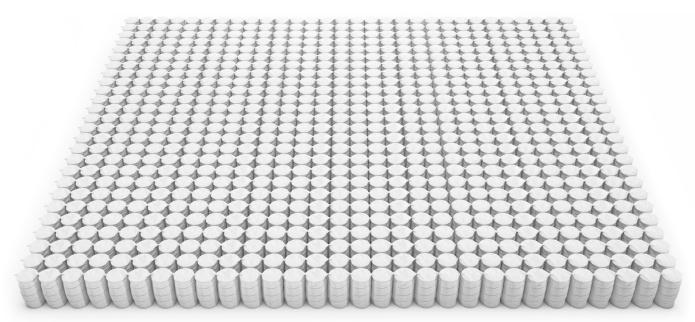

Pre-compressed low-profile coil

| Product Name | Coil Count* |
|--------------|-------------|
| Low-Profile  | 744         |

Sizes: Twin, Twin XL, Full, Full XL, Queen\*, King, Cal King