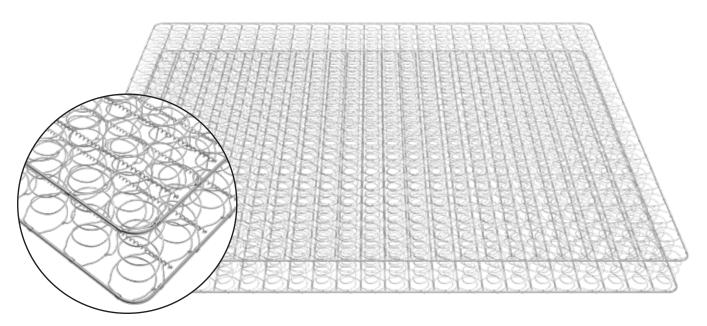

BeddingComponents.com

Hinge-Flex® incorporates a knotted offset design, giving mattresses added strength due to the tighter-sewn helical wire. Also available in foam-encased options.

- **Responsive** Responds to the contours of the body, improving comfort during the night.
- **Support** Provides firm, yet flexible support across the mattress to keep sleepers from rolling together.
- **Durability** Provides a long-lasting sleep surface that springs back to its original shape after each use.

Hinge-Flex® coil

| Product Name | Coil Height | Coil Count* |
|--------------|-------------|-------------|
| Hinge-Flex®  | 5.75"       | 408/450     |

Sizes: Twin, Twin XL, Full, Queen\*, King, Cal King