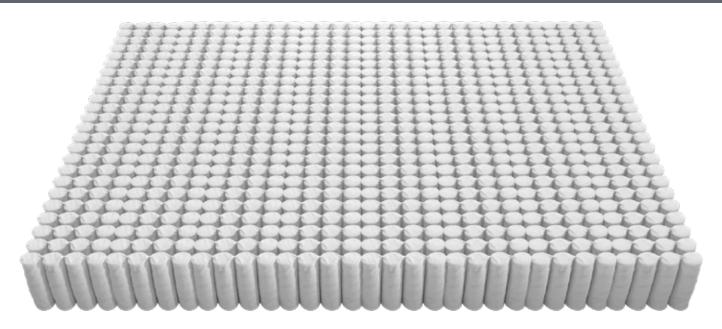

BeddingComponents.com

Bolsa® fabric-encased coils provide an even surface that absorbs partner movement and prevents sleepers from rolling together.

- Bolsa® Coils Provide an even surface that absorbs partner movement and prevents sleepers from rolling together.
- Quality Steel Leggett & Platt produces its own wire to ensure quality-controlled steel in every spring.
- **Pre-Compressed Coils** Create a firm surface that makes the unit more responsive to body movements.
- Stress-Relieved Wire Holds its shape and provides a durable, consistent sleep surface.
- Packable and Shippable Can be compressed, folded, and rolled.

Pre-compressed Bolsa® coils

| Product Name | Coil Height | Coil Count*     | Foam-Encased Option* |
|--------------|-------------|-----------------|----------------------|
| Bolsa®       | 6" or 8"    | 567/660/744/800 | 540                  |