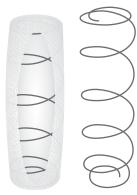

BeddingComponents.com

Bolsa® fabric-encased coils provide an even surface that absorbs partner movement and prevents sleepers from rolling together.

- Bolsa® Coils Provide an even surface that absorbs partner movement and prevents sleepers from rolling together.
- Quality Steel Leggett & Platt produces its own wire to ensure quality-controlled steel in every spring.
- **Pre-Compressed Coils** Create a firm surface that makes the unit more responsive to body movements.
- Stress-Relieved Wire Holds its shape and provides a durable, consistent sleep surface.
- Packable and Shippable Can be compressed, folded, and rolled.

Pre-compressed Bolsa® coils

| Product Name | Coil Height | Coil Count*     | Foam-Encased Option* |
|--------------|-------------|-----------------|----------------------|
| Bolsa®       | 6" or 8"    | 567/660/744/800 | 540                  |